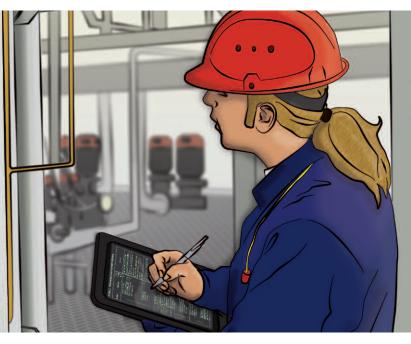

## MOBILE SERVICE ASSISTANCE

assistant

*maintain.ace.assistant* is the mobile tool for the maintenance engineer on-site at the plants and machines – designed for the use on mobile devices with the operating systems Windows and Android. Application for mobile devices to support field personnel in service and maintenance operations

*maintain.ace.assistant* allows on-site access to the data and documents relevant to a plant as well as the corresponding maintenance procedures – also in an offline mode without connection to the *maintain.ace.server*. Using the application, the machine documentation can be augmented with current photographs and the mobile capturing of conditions on the spot. Assignments and feedbacks can be documented and gathered at once.